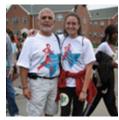

## Always the first Sunday in May!

TAKE THE 🛨!

"My father and I have made it a tradition to participate together in the annual Walk for Hunger in Boston. Our first Walk together was in May 2009."

**ABI D'AMARO** and her father stand together at their first Walk for Hunger in 2009. Abi has been walking every year since then and has raised over \$6000!